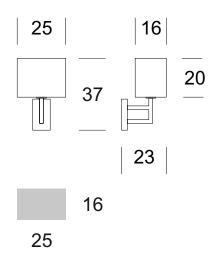

## **TECHNICAL DATA**

| Number of light sources | 1                     |
|-------------------------|-----------------------|
| Voltage                 | 230 V                 |
| Source of light         | Recommended: 1 x E-27 |
| Optics                  | S                     |
| Light color             | -                     |
| Protection class        |                       |
| Degree of protection    | IP20                  |
| CE ▼ ⊕                  | Yes                   |
| Mounting                | On the wall           |

max. 1 kg

Weight