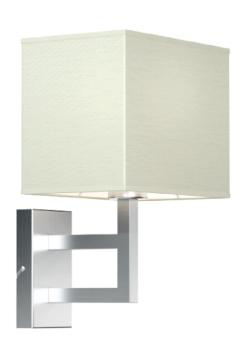

## **SCONCE ALASKA**

## **PRODUCT DESCRIPTION**

ALASKA lamps thanks to their sophisticated combination of shapes and forms are good proposition for those who seek unusal style. Exceptional design of ALASKA lamps makes the interiors feel unique.

## **MATERIAL - FINISH - VARIANTS**

| Body material      | Metal                                  |                     |
|--------------------|----------------------------------------|---------------------|
| Metal colour       | In                                     | nox                 |
| Lampshade material | Synetic fabric / PVC                   |                     |
|                    | G                                      | cru<br>Grey<br>lack |
| Switching on       | Switch in the wall                     |                     |
| LOGISTICS          |                                        |                     |
| Packaging          | a collective carton according to order |                     |
|                    | individual carton                      |                     |