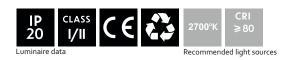

## **TECHNICAL DATA**

| Number of light sources | 1                     |
|-------------------------|-----------------------|
| Voltage                 | 230 V                 |
| Source of light         | Recommended: 1 x E-27 |
| Optics                  | S                     |
| Light color             | -                     |
| Protection class        |                       |
| Degree of protection    | IP20                  |
| CE ▼ ⊕                  | Yes                   |
| Mounting                | On the wall           |