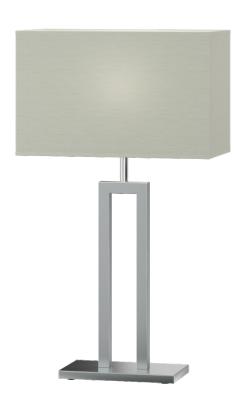

## STUDY LAMP ALASKA

## **PRODUCT DESCRIPTION**

ALASKA lamps thanks to their sophisticated combination of shapes and forms are good proposition for those who seek unusal style. Exceptional design of ALASKA lamps makes the interiors feel unique.

## **MATERIAL - FINISH - VARIANTS**

| Body material           | Metal                                  |                       |
|-------------------------|----------------------------------------|-----------------------|
| Metal colour            |                                        | Inox                  |
| Lampshade material      | Synetic fabric / PVC                   |                       |
| Suitabing on            | On/off switch on the co                | Ecru<br>Grey<br>Black |
| Switching on  LOGISTICS | On on switch on the co                 | ADIG                  |
| Packaging               | a collective carton according to order |                       |
|                         | individual carton                      |                       |
| Weight                  | max. 3 kg                              |                       |