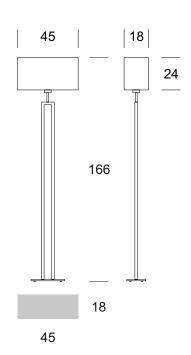

## **TECHNICAL DATA**

| Number of light sources | 1                     |  |
|-------------------------|-----------------------|--|
| Voltage                 | 230 V                 |  |
| Source of light         | Recommended: 1 x E-27 |  |
| Optics                  | S                     |  |
| Light color             | -                     |  |
| Protection class        |                       |  |
| Degree of protection    | IP20                  |  |
| CE ▼ ⊕                  | Yes                   |  |
| Montaż                  | -                     |  |

## **MATERIAL - FINISH - VARIANTS**

| MAIERIAL - FINISH - VARIANIS |                                        |               |
|------------------------------|----------------------------------------|---------------|
| Body material                | Metal                                  |               |
| Metal colour                 |                                        | lnox          |
| Lampshade material           | Synetic fabric / PVC                   |               |
|                              |                                        | Ecru          |
|                              |                                        | Grey<br>Black |
| Switching on                 | On/off switch on the cable             |               |
| LOGISTICS                    |                                        |               |
| Packaging                    | a collective carton according to order |               |
|                              | individual carton                      |               |
| Weight                       | max. 7 kg                              |               |