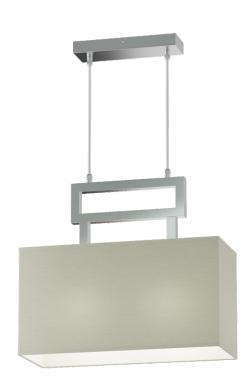

## PENDANT LAMP regulated **ALASKA**

## **PRODUCT DESCRIPTION**

ALASKA lamps thanks to their sophisticated combination of shapes and forms are good proposition for those who seek unusal style. Exceptional design of ALASKA lamps makes the interiors feel unique.

## **MATERIAL - FINISH - VARIANTS**

| Body material      | Metal                                  |       |
|--------------------|----------------------------------------|-------|
| Metal colour       |                                        | Inox  |
| Lampshade material | Synetic fabric / PVC                   |       |
|                    |                                        | Ecru  |
|                    |                                        | Grey  |
|                    |                                        | Black |
| Switching on       | Switch in the wall                     |       |
|                    |                                        |       |
| LOGISTICS          |                                        |       |
| Packaging          | a collective carton according to order |       |
|                    | individual carton                      |       |
|                    |                                        |       |