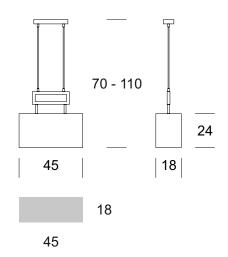

## **TECHNICAL DATA**

| Number of light sources | 2                     |  |
|-------------------------|-----------------------|--|
| Voltage                 | 230 V                 |  |
| Source of light         | Recommended: 2 x E-27 |  |
| Optics                  | S                     |  |
| Light color             | -                     |  |
| Protection class        |                       |  |
| Degree of protection    | IP20                  |  |
| CE ▼ ⊕                  | Yes                   |  |
| Montaż                  | On the ceiling        |  |

## **MATERIAL - FINISH - VARIANTS**

| Body material      | Metal                                  |       |
|--------------------|----------------------------------------|-------|
| Metal colour       |                                        | Inox  |
| Lampshade material | Synetic fabric / PVC                   |       |
|                    |                                        | Ecru  |
|                    |                                        | Grey  |
|                    |                                        | Black |
| Switching on       | Switch in the wall                     |       |
|                    |                                        |       |
| LOGISTICS          |                                        |       |
| Packaging          | a collective carton according to order |       |
|                    | individual carton                      |       |
|                    |                                        |       |