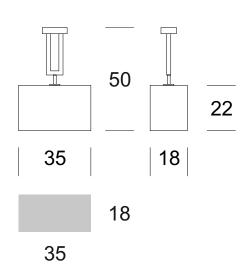

## **TECHNICAL DATA**

| Number of light sources | 1                     |
|-------------------------|-----------------------|
| Voltage                 | 230 V                 |
| Source of light         | Recommended: 1 x E-27 |
| Optics                  | S                     |
| Light color             | -                     |
| Protection class        |                       |
| Degree of protection    | IP20                  |
| CE ▼ ⊕                  | Yes                   |
| Montaż                  | On the ceiling        |

## **MATERIAL - FINISH - VARIANTS**

| Body material      | Metal                                  |
|--------------------|----------------------------------------|
| Metal colour       | Inox                                   |
| Lampshade material | Synetic fabric / PVC                   |
|                    | Ecru<br>Grey<br>Black                  |
| Switching on       | Switch in the wall                     |
| LOGISTICS          |                                        |
| Packaging          | a collective carton according to order |
|                    | individual carton                      |
| Weight             | max. 1 kg                              |