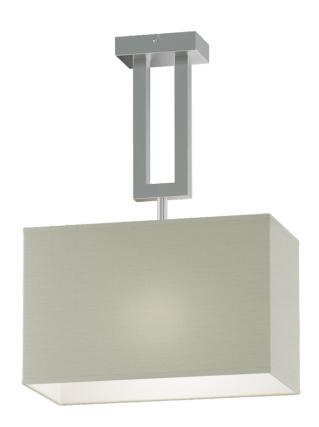

## PENDANT LAMP ALASKA

## **PRODUCT DESCRIPTION**

ALASKA lamps thanks to their sophisticated combination of shapes and forms are good proposition for those who seek unusal style. Exceptional design of ALASKA lamps makes the interiors feel unique.

## **MATERIAL - FINISH - VARIANTS**

| Body material      | Metal                                  |
|--------------------|----------------------------------------|
| Metal colour       | Inox                                   |
| Lampshade material | Synetic fabric / PVC                   |
|                    | Ecru<br>Grey<br>Black                  |
| Switching on       | Switch in the wall                     |
| LOGISTICS          |                                        |
| Packaging          | a collective carton according to order |
|                    | individual carton                      |
| Weight             | max. 1 kg                              |