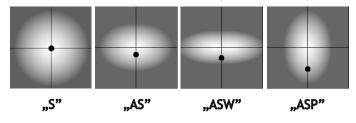

### **TECHNICAL SPECIFICATIONS**

| Voltage                | 230 V                             |
|------------------------|-----------------------------------|
| Source power / fixture | Recommended: Integrated 72 W/90 W |
| Lifetime               | 70.000 h LB 80/20                 |
| Optics                 | S AS ASP ASW                      |
| Ambient temperature    | -30 ÷ +45                         |
| Light color            | 4000 3000 *                       |
| Ingress Protection     | IP65                              |
| Protection class       | I II *                            |
| CE                     | Tak                               |
|                        |                                   |