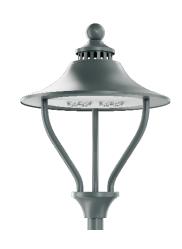

# Fixture ARIA PLUS 72

### PRODUCT DESCRIPTION

Classic fixture adapted for mounting directly at a post with 60mm diameter or in arm-system - Aria, Aria Bis at a height of 3-4 m, Aria Plus at a height of 5-6m. Aluminum body forms a sealed chamber for fittings closed with a plate and a sealed tight LED module (with the lens) attached to it at the lampshade's side. The chamber is seated on shaped profiles connected to its lower rosette, which serves as a mounting for the fixture on a post.