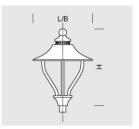

# **ON ORDER**

<sup>\*\*</sup>on special order

| INDEX           | NAME         | <b>DIMENSIONS</b> [cm] | n] LIGHT SOURCE |       | FIXTURE |    |       | WIND   | WEIGHT |    |
|-----------------|--------------|------------------------|-----------------|-------|---------|----|-------|--------|--------|----|
|                 |              | L/B/H                  | W               | lm    | Im / W  | W  | lm    | lm / W | m²     | kg |
| 195-1111-000008 | ARIA PLUS 72 | 57/57/72               | 72              | 11100 | 153     | 90 | 10000 | 111    | 0,06   | 6  |