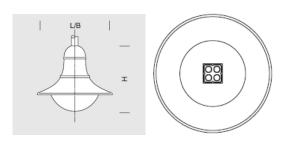

### **MECHANICAL DATA**

Foundation Column/body material Aluminium Lampshade **PMMA** White 9003 Metal color Grey 7043 Graphite 7016 Black 9005 RAL\* **ON ORDER** 

<sup>\*\*</sup>on special order

| INDEX           | NAZWA<br>NAME | <b>DIMENSIONS</b> [cm] | SOURCE OF LIGHT |      |        | FIXTURE |      |        | WIND | WEIGHT |
|-----------------|---------------|------------------------|-----------------|------|--------|---------|------|--------|------|--------|
|                 |               | L/B/H                  | W               | lm   | Im / W | W       | lm   | lm / W | m²   | kg     |
| 195-1111-000057 | CHANTAL M 32  | 56/56/50               | 32              | 4900 | 154    | 36      | 3460 | 96     | 0,12 | 5,5    |