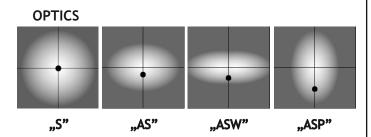

### **TECHNICAL SPECIFICATIONS**

| Voltage                | 230 V                             |
|------------------------|-----------------------------------|
| Source power / fixture | Recommended: Integrated 32 W/36 W |
| Lifetime               | 70.000 h LB 80/20                 |
| Optics                 | S AS ASP ASW                      |
| Ambient temperature    | -30 ÷ +45                         |
| Light color            | 4000 3000 *                       |
| Ingress Protection     | IP65                              |
| Protection class       | I II*                             |
| CE                     | Yes                               |