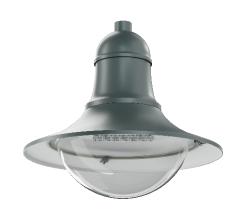

### PRODUCT DESCRIPTION

Classic fixture to be arm-mounted, ř60 mm at a height of 5-7 m. Aluminum body forms a sealed chamber (closed with a plate) with a sealed LED module (with the lens) mounted from the lampshade's side and a heat-sink and power supply unit - from the inside. The chamber is connected to the upper rosette, which - apart from its decorative function, also serves as a mounting bracket. Lamp-shade made of polycarbonate (PC) or polymethacrylate (PMMA), transparent or 'frozen' texture.

### **MECHANICAL DATA**

Foundation Column/body material Aluminium Lampshade **PMMA** White 9003 Metal color Grey 7043 Graphite 7016 Black 9005 RAL\* **ON ORDER** 

<sup>\*\*</sup>on special order

| INDEX           | NAZWA<br>NAME | <b>DIMENSIONS</b> [cm] | SOURCE OF LIGHT |      |        | FIXTURE |      |        | WIND | WEIGHT |
|-----------------|---------------|------------------------|-----------------|------|--------|---------|------|--------|------|--------|
|                 |               | L/B/H                  | W               | lm   | Im / W | W       | lm   | lm / W | m²   | kg     |
| 195-1111-000057 | CHANTAL M 32  | 56/56/50               | 32              | 4900 | 154    | 36      | 3460 | 96     | 0,12 | 5,5    |