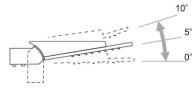

#### PRODUCT DESCRIPTION

A family of modern fixtures adapted for mounting at the post or boom (fi 60 mm) with their height within 6-8 m. Body made of pressed aluminum casting forms an electrical equipment chamber and provides the grounds for mounting an adjustable bracket and mounting panel, energy-saving and sealed LED modules. The variety of light distribution and possible configurations allows the designer to choose a variant which gives spectacular effects in line with the customer's expectations.