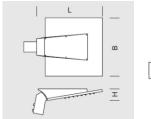

#### ON ORDER

| DIM | - | 300 mA<br>_<br>1050 mA | 10kV | ( p |
|-----|---|------------------------|------|-----|

<sup>\*\*</sup>on special order

| INDEX           | NAME      | <b>DIMENSIONS</b> [cm] | SOURCE OF LIGHT |       | FIXTURE |    |       | WIND | WEIGHT |     |
|-----------------|-----------|------------------------|-----------------|-------|---------|----|-------|------|--------|-----|
|                 |           | L/B/H                  | W               | lm    | Im / W  | W  | lm    | lm/W | m²     | kg  |
| 195-1111-000032 | ESTELA 72 | 40/40/9                | 72              | 11100 | 154     | 90 | 10500 | 117  | 0,06   | 6,5 |