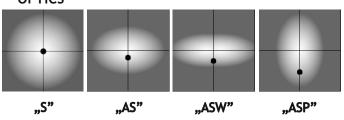

#### **TECHNICAL SPECIFICATIONS**

| Voltage                | 230 V                             |
|------------------------|-----------------------------------|
| Source power / fixture | Recommended: Integrated 72 W/90 W |
| Lifetime               | 70.000 h LB 80/20                 |
| Optics                 | S AS ASP ASW                      |
| Ambient temperature    | -30 ÷ +45                         |
| Light color            | <b>4</b> 000 <b>*</b>             |
| Ingress Protection     | IP65                              |
| Protection class       | I II *                            |
| CE                     | Yes                               |
|                        |                                   |