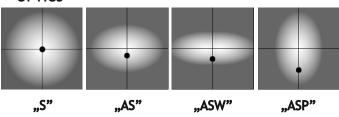

## **TECHNICAL SPECIFICATIONS**

| Voltage                | 230 V                              |
|------------------------|------------------------------------|
| Source power / fixture | Recommended: Integrated 96 W/120 W |
| Lifetime               | 70.000 h LB 80/20                  |
| Optics                 | S AS ASP ASW                       |
| Ambient temperature    | -30 ÷ +45                          |
| Light color            | <b>4</b> 000 <b>*</b>              |
| Ingress Protection     | IP65                               |
| Protection class       | I II *                             |
| CE                     | Yes                                |