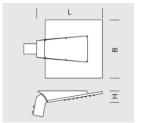

## **ON ORDER**

<sup>\*\*</sup>on special order

| INDEX           | NAME      | <b>DIMENSIONS</b> [cm] | SOURCE OF LIGHT |       | FIXTURE |     |       | WIND   | WEIGHT |    |
|-----------------|-----------|------------------------|-----------------|-------|---------|-----|-------|--------|--------|----|
|                 |           | L/B/H                  | W               | Im    | Im / W  | W   | lm    | Im / W | m²     | kg |
| 195-1111-000033 | ESTELA 96 | 40/52/9                | 96              | 14800 | 154     | 120 | 14000 | 117    | 0,07   | 8  |