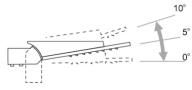

#### PRODUCT DESCRIPTION

A family of modern fixtures adapted for mounting at the post or boom (fi 60 mm) with their height within 6-8 m. Body made of pressed aluminum casting forms an electrical equipment chamber and provides the grounds for mounting an adjustable bracket and mounting panel, energy-saving and sealed LED modules. The variety of light distribution and possible configurations allows the designer to choose a variant which gives spectacular effects in line with the customer's expectations.