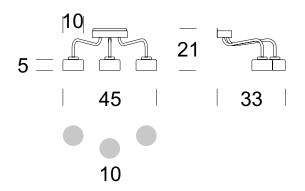

### **TECHNICAL DATA**

| Number of light sources      | 3                   |
|------------------------------|---------------------|
| Voltage                      | 230 V               |
| Source of light              | Recommended: 3 x G9 |
| Optics                       | S                   |
| Light color                  | -                   |
| Protection class - selection |                     |
| Degree of protection         | IP20                |
| CE ▼ ⊕                       | Yes                 |
| Mounting                     | On the wall         |