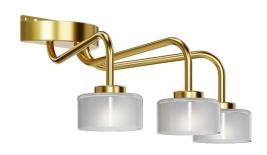

# SCONCE MISTRAL 3 DOWN

### PRODUCT DESCRIPTION

MISTRAL series are luminaires with multiple light sources that have been designed for prestigious, modern interiors. Chandeliers have frames made of stainless steel and are intended for public spaces, a theater foyers and modern churches. The simplicity of implementation as well as the stellate, even distribution of lamps gives the interior a harmonious accent which is additionally highlighted by glass bowls dispersing the light.