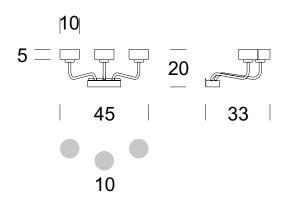

## **TECHNICAL DATA**

| Number of light sources      | 3                |
|------------------------------|------------------|
| Voltage                      | 230 V            |
| Source of light              | Zalecane: 3 x G9 |
| Optics                       | S                |
| Light color                  | -                |
| Protection class - selection |                  |
| Degree of protection         | IP20             |
| CE ▼ ⊕                       | Yes              |
| Mounting                     | On the wall      |