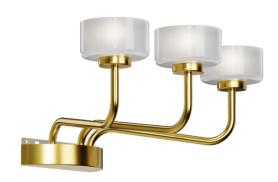

# SCONCE MISTRAL 3 UP

## PRODUCT DESCRIPTION

MISTRAL series are luminaires with multiple light sources that have been designed for prestigious, modern interiors. Chandeliers have frames made of stainless steel and are intended for public spaces, a theater foyers and modern churches. The simplicity of implementation as well as the stellate, even distribution of lamps gives the interior a harmonious accent which is additionally highlighted by glass bowls dispersing the light.