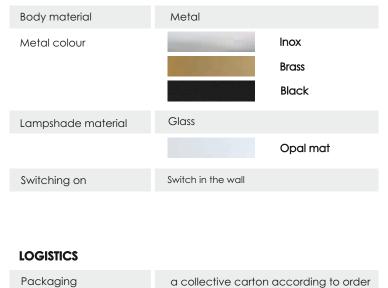

rn churches. The simplicity of implementation as well as the stellate, even distribution of lamps gives the interior a harmonious accent which is additionally highlighted by glass bowls dispersing the light.

## **TECHNICAL DATA**

| Number of light sources      | 18                |
|------------------------------|-------------------|
| Voltage                      | 230 V             |
| Source of light              | Zalecane: 18 x G9 |
| Optics                       | S                 |
| Light color                  | -                 |
| Protection class - selection | Ι                 |
| Degree of protection         | IP20              |
| CE 🐺 🕀                       | Yes               |
| Mounting                     | On the ceiling    |

## **MATERIAL - FINISH - VARIANTS**



Packaging

individual carton