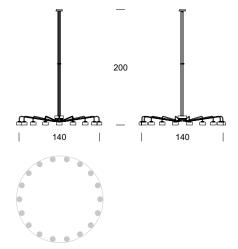

## **TECHNICAL DATA**

| Number of light sources      | 18                |
|------------------------------|-------------------|
| Voltage                      | 230 V             |
| Source of light              | Zalecane: 18 x G9 |
| Optics                       | S                 |
| Light color                  | -                 |
| Protection class - selection | Ι                 |
| Degree of protection         | IP20              |
| CE 🐺 🕀                       | Yes               |
| Mounting                     | On the ceiling    |