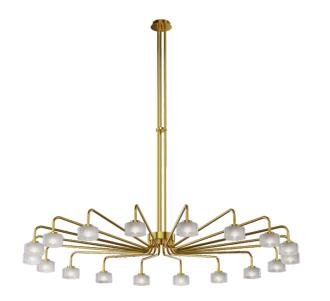

## CHANDELIER MISTRAL 18 DOWN

## **PRODUCT DESCRIPTION**

MISTRAL series are luminaires with multiple light sources that have been designed for prestigious, modern interiors. Chandeliers have frames made of stainless steel and are intended for public spaces, a theater foyers and modern churches. The simplicity of implementation as well as the stellate, even distribution of lamps gives the interior a harmonious accent which is additionally highlighted by glass bowls dispersing the light.