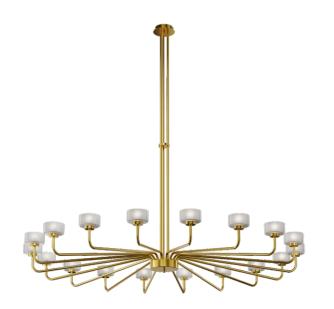

## **PRODUCT DESCRIPTION**

MISTRAL series are luminaires with multiple light sources that have been designed for prestigious, modern interiors. Chandeliers have frames made of stainless steel and are intended for public spaces, a theater foyers and modern churches. The simplicity of implementation as well as the stellate, even distribution of lamps gives the interior a harmonious accent which is additionally highlighted by glass bowls dispersing the light.