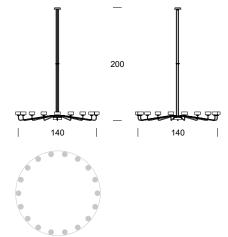

## **TECHNICAL DATA**

| Number of light sources      | 18                |
|------------------------------|-------------------|
| Voltage                      | 230 V             |
| Source of light              | Zalecane: 18 x G9 |
| Optics                       | S                 |
| Light color                  | -                 |
| Protection class - selection |                   |
| Degree of protection         | IP20              |
| CE 🐺 🕀                       | Yes               |
| Mounting                     | On the ceiling    |