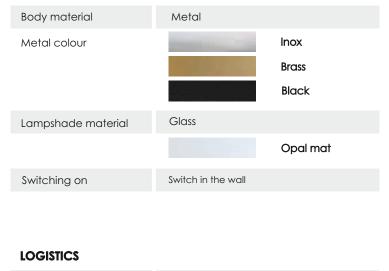

## **MATERIAL - FINISH - VARIANTS**

Packaging

individual carton

a collective carton according to order