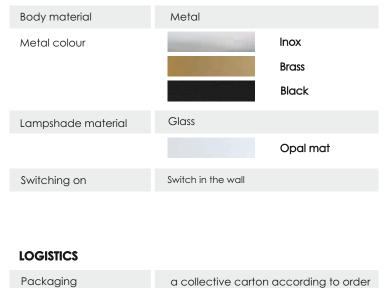

rn churches. The simplicity of implementation as well as the stellate, even distribution of lamps gives the interior a harmonious accent which is additionally highlighted by glass bowls dispersing the light.

## **TECHNICAL DATA**

| Number of light sources      | 24                |
|------------------------------|-------------------|
| Voltage                      | 230 V             |
| Source of light              | Zalecane: 24 x G9 |
| Optics                       | S                 |
| Light color                  | -                 |
| Protection class - selection | 1                 |
| Degree of protection         | IP20              |
| CE 🐺 🕀                       | Yes               |
| Mounting                     | On the ceiling    |

## **MATERIAL - FINISH - VARIANTS**



Packaging

individual carton