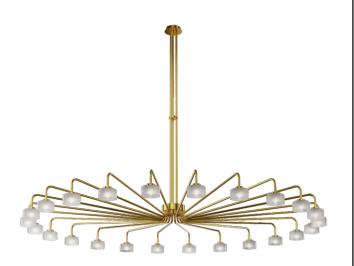

## CHANDELIER MISTRAL 24 DOWN

## **PRODUCT DESCRIPTION**

MISTRAL series are luminaires with multiple light sources that have been designed for prestigious, modern interiors. Chandeliers have frames made of stainless steel and are intended for public spaces, a theater foyers and modern churches. The simplicity of implementation as well as the stellate, even distribution of lamps gives the interior a harmonious accent which is additionally highlighted by glass bowls dispersing the light.