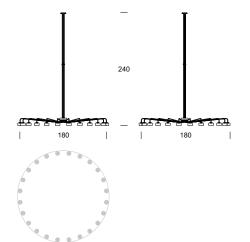

## **TECHNICAL DATA**

| Number of light sources      | 24                |
|------------------------------|-------------------|
| Voltage                      | 230 V             |
| Source of light              | Zalecane: 24 x G9 |
| Optics                       | S                 |
| Light color                  | -                 |
| Protection class - selection | 1                 |
| Degree of protection         | IP20              |
| CE 🐺 🕀                       | Yes               |
| Mounting                     | On the ceiling    |