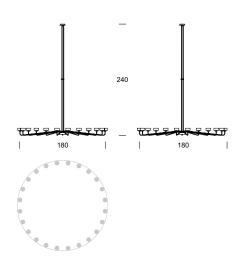

### **TECHNICAL DATA**

| Number of light sources      | 24                |
|------------------------------|-------------------|
| Voltage                      | 230 V             |
| Source of light              | Zalecane: 24 x G9 |
| Optics                       | S                 |
| Light color                  | -                 |
| Protection class - selection |                   |
| Degree of protection         | IP20              |
| CE ▼ ⊕                       | Yes               |
| Mounting                     | On the ceiling    |