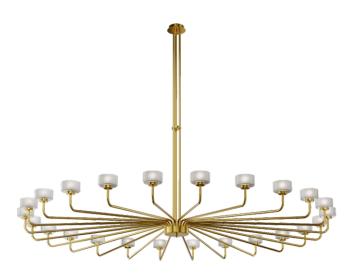

# CHANDELIER MISTRAL 24 UP

## PRODUCT DESCRIPTION

MISTRAL series are luminaires with multiple light sources that have been designed for prestigious, modern interiors. Chandeliers have frames made of stainless steel and are intended for public spaces, a theater foyers and modern churches. The simplicity of implementation as well as the stellate, even distribution of lamps gives the interior a harmonious accent which is additionally highlighted by glass bowls dispersing the light.