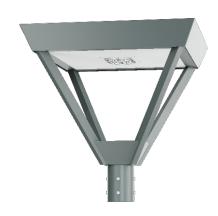

### Fixture OTTAWA 24

#### PRODUCT DESCRIPTION

Universal, modern fixture in inverted pyramid shape. Aluminum body is a sealed equipment chamber, to which sealed LED modules with appropriate optics are fixed. The chamber with cover is seated on four profiles connected to lower rosette, which serves as a mounting for the fixture on a post