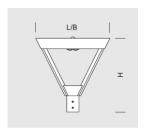

#### ON ORDER

Metal color

<sup>\*\*</sup>on special order

| INDEX           | NAME      | <b>DIMENSIONS</b> [cm] | SOURCE OF LIGHT |      | FIXTURE |    |      | WIND   | WEIGHT |    |
|-----------------|-----------|------------------------|-----------------|------|---------|----|------|--------|--------|----|
|                 |           | L/B/H                  | W               | lm   | lm / W  | W  | lm   | lm / W | m²     | kg |
| 195-1111-000097 | OTTAWA 24 | 47/47/45               | 24              | 3700 | 154     | 30 | 3090 | 103    | 0,14   | 6  |