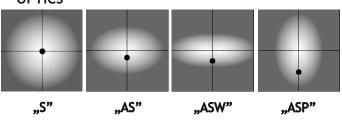

## **OPTICS**

#### **TECHNICAL SPECIFICATIONS**

| Voltage                | 230 V                             |  |  |  |  |  |  |
|------------------------|-----------------------------------|--|--|--|--|--|--|
| Source power / fixture | Recommended: Integrated 24 W/30 W |  |  |  |  |  |  |
| Lifetime               | 70.000 h LB 80/20                 |  |  |  |  |  |  |
| Optics                 | S AS ASP ASW                      |  |  |  |  |  |  |
| Ambient temperature    | -30 ÷ +45                         |  |  |  |  |  |  |
| Light color            | 4000 <b>*</b>                     |  |  |  |  |  |  |
| Ingress Protection     | IP65                              |  |  |  |  |  |  |
| Protection class       | I II *                            |  |  |  |  |  |  |
| CE                     | Yes                               |  |  |  |  |  |  |
| *choice                |                                   |  |  |  |  |  |  |
| MECHANICAL BATA        |                                   |  |  |  |  |  |  |