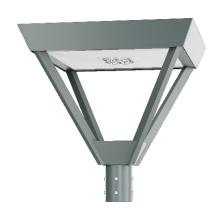

### PRODUCT DESCRIPTION

Universal, modern fixture in inverted pyramid shape. Aluminum body is a sealed equipment chamber, to which sealed LED modules with appropriate optics are fixed. The chamber with cover is seated on four profiles connected to lower rosette, which serves as a mounting for the fixture on a post