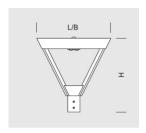

# **ON ORDER**

<sup>\*\*</sup>on special order

| INDEX           | NAME      | <b>DIMENSIONS</b> [cm] | SOURCE OF LIGHT |      | FIXTURE |    |      | WIND   | WEIGHT |     |
|-----------------|-----------|------------------------|-----------------|------|---------|----|------|--------|--------|-----|
|                 |           | L/B/H                  | W               | lm   | lm / W  | W  | lm   | lm / W | m²     | kg  |
| 195-1111-000099 | OTTAWA 48 | 47/47/45               | 48              | 7400 | 154     | 60 | 6180 | 103    | 0,14   | 6,5 |