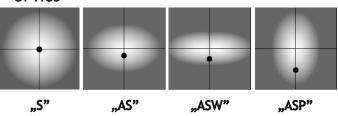

### **TECHNICAL SPECIFICATIONS**

| TECHNICAL SELCH ICATIONS |                                   |  |  |  |  |  |  |
|--------------------------|-----------------------------------|--|--|--|--|--|--|
| Voltage                  | 230 V                             |  |  |  |  |  |  |
| Source power / fixture   | Recommended: Integrated 48 W/60 W |  |  |  |  |  |  |
| Lifetime                 | 70.000 h LB 80/20                 |  |  |  |  |  |  |
| Optics                   | S AS ASP ASW                      |  |  |  |  |  |  |
| Ambient temperature      | -30 ÷ +45                         |  |  |  |  |  |  |
| Light color              | 4000 3000 *                       |  |  |  |  |  |  |
| Ingress Protection       | IP65                              |  |  |  |  |  |  |
| Protection class         | I II *                            |  |  |  |  |  |  |
| CE                       | Yes                               |  |  |  |  |  |  |
| *choice                  |                                   |  |  |  |  |  |  |
| MECHANICAL DATA          |                                   |  |  |  |  |  |  |