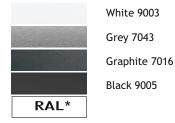

| 70.000 h LB 80/20                 |  |  |  |  |  |  |
| Optics                   | S AS ASP ASW                      |  |  |  |  |  |  |
| Ambient temperature      | -30 ÷ +45                         |  |  |  |  |  |  |
| Light color              | 4000 3000 *                       |  |  |  |  |  |  |
| Ingress Protection       | IP65                              |  |  |  |  |  |  |
| Protection class         | I II *                            |  |  |  |  |  |  |
| CE                       | Yes                               |  |  |  |  |  |  |
| *choice                  |                                   |  |  |  |  |  |  |
| MECHANICAL DATA          |                                   |  |  |  |  |  |  |

Foundation Column/body material Aluminium

Lampshade Metal color



# **ON ORDER**



<sup>\*\*</sup>on special order

| INDEX           | NAME      | <b>DIMENSIONS</b> [cm] | SOURCE OF LIGHT |      | FIXTURE |    |      | WIND   | WEIGHT |     |
|-----------------|-----------|------------------------|-----------------|------|---------|----|------|--------|--------|-----|
|                 |           | L/B/H                  | W               | lm   | lm / W  | W  | lm   | lm / W | m²     | kg  |
| 195-1111-000099 | OTTAWA 48 | 47/47/45               | 48              | 7400 | 154     | 60 | 6180 | 103    | 0,14   | 6,5 |

Data for: Ra > 80, 4000K, 700mA. Source of light and integrated control gear, replacement only by the manufacturer's service.