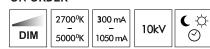

### **TECHNICAL SPECIFICATIONS**

| TECHNICAL SELCH ICATIONS |                                   |  |  |  |  |  |  |
|--------------------------|-----------------------------------|--|--|--|--|--|--|
| Voltage                  | 230 V                             |  |  |  |  |  |  |
| Source power / fixture   | Recommended: Integrated 48 W/60 W |  |  |  |  |  |  |
| Lifetime                 | 70.000 h LB 80/20                 |  |  |  |  |  |  |
| Optics                   | S AS ASP ASW                      |  |  |  |  |  |  |
| Ambient temperature      | -30 ÷ +45                         |  |  |  |  |  |  |
| Light color              | 4000 3000 *                       |  |  |  |  |  |  |
| Ingress Protection       | IP65                              |  |  |  |  |  |  |
| Protection class         | I II *                            |  |  |  |  |  |  |
| CE                       | Yes                               |  |  |  |  |  |  |
| *choice                  |                                   |  |  |  |  |  |  |
| MECHANICAL DATA          |                                   |  |  |  |  |  |  |

# **ON ORDER**

<sup>\*\*</sup>on special order

| INDEX           | NAME      | <b>DIMENSIONS</b> [cm] | SOURCE OF LIGHT |      | FIXTURE |    |      | WIND   | WEIGHT |     |
|-----------------|-----------|------------------------|-----------------|------|---------|----|------|--------|--------|-----|
|                 |           | L/B/H                  | W               | lm   | lm / W  | W  | lm   | lm / W | m²     | kg  |
| 195-1111-000099 | OTTAWA 48 | 47/47/45               | 48              | 7400 | 154     | 60 | 6180 | 103    | 0,14   | 6,5 |

Data for: Ra > 80, 4000K, 700mA. Source of light and integrated control gear, replacement only by the manufacturer's service.