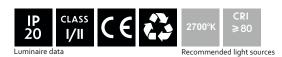

## **TECHNICAL DATA**

| Number of light sources      | 27                  |
|------------------------------|---------------------|
| Voltage                      | 230 V               |
| Source of light              | Recommended: 27x G9 |
| Optics                       | S                   |
| Light color                  | -                   |
| Protection class - selection |                     |
| Degree of protection         | IP20                |
| CE 🐺 🕀                       | Yes                 |
| Mounting                     | On the ceiling      |