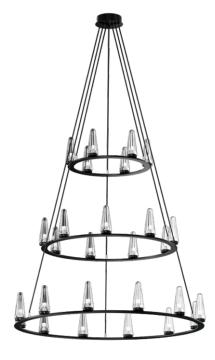

## CHANDELIER PIETRO 12+9+6

## **PRODUCT DESCRIPTION**

MISTRAL series are luminaires with multiple light sources that have been designed for prestigious, modern interiors. Chandeliers have frames made of stainless steel and are intended for public spaces, a theater foyers and modern churches. The simplicity of implementation as well as the stellate, even distribution of lamps gives the interior a harmonious accent which is additionally highlighted by glass bowls dispersing the light.