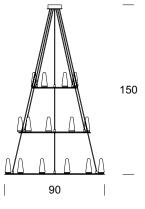

## CHANDELIER PIETRO 12+9+6

## **PRODUCT DESCRIPTION**

MISTRAL series are luminaires with multiple light sources that have been designed for prestigious, modern interiors. Chandeliers have frames made of stainless steel and are intended for public spaces, a theater foyers and modern churches. The simplicity of implementation as well as the stellate, even distribution of lamps gives the interior a harmonious accent which is additionally highlighted by glass bowls dispersing the light.