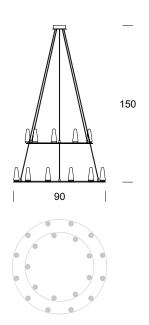

## **TECHNICAL DATA**

| Number of light sources      | 21                  |  |
|------------------------------|---------------------|--|
| Voltage                      | 230 V               |  |
| Source of light              | Recommended: 21x G9 |  |
| Optics                       | S                   |  |
| Light color                  | -                   |  |
| Protection class - selection |                     |  |
| Degree of protection         | IP20                |  |
| CE ₹ ⊕                       | Yes                 |  |
| Mounting                     | On the ceiling      |  |