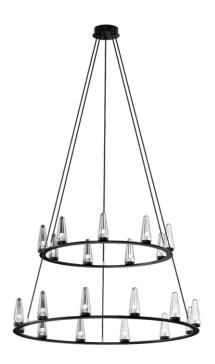

## CHANDELIER PIETRO 12+9

## PRODUCT DESCRIPTION

MISTRAL series are luminaires with multiple light sources that have been designed for prestigious, modern interiors. Chandeliers have frames made of stainless steel and are intended for public spaces, a theater foyers and modern churches. The simplicity of implementation as well as the stellate, even distribution of lamps gives the interior a harmonious accent which is additionally highlighted by glass bowls dispersing the light.

## **MATERIAL - FINISH - VARIANTS**

| Body material      | Metal                                  |            |
|--------------------|----------------------------------------|------------|
| Metal colour       |                                        | Black      |
| Lampshade material | Glass                                  |            |
|                    |                                        | Colourless |
| Switching on       | Switch in the wall                     |            |
|                    |                                        |            |
| LOGISTICS          |                                        |            |
| Packaging          | a collective carton according to order |            |
|                    | individual carton                      |            |