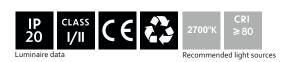

## **TECHNICAL DATA**

| Number of light sources      | 12                   |
|------------------------------|----------------------|
| Voltage                      | 230 V                |
| Source of light              | Recommended: 12 x G9 |
| Optics                       | S                    |
| Light color                  | -                    |
| Protection class - selection |                      |
| Degree of protection         | IP20                 |
| CE 🌃 🖶                       | Yes                  |
| Mounting                     | On the ceiling       |