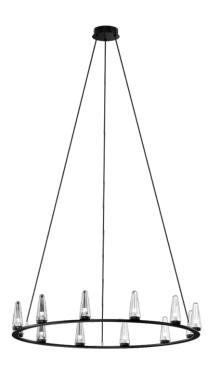

## **CHANDELIER PIETRO 12**

## **PRODUCT DESCRIPTION**

MISTRAL series are luminaires with multiple light sources that have been designed for prestigious, modern interiors. Chandeliers have frames made of stainless steel and are intended for public spaces, a theater foyers and modern churches. The simplicity of implementation as well as the stellate, even distribution of lamps gives the interior a harmonious accent which is additionally highlighted by glass bowls dispersing the light.

## **MATERIAL - FINISH - VARIANTS**

| Body material      | Metal                                  |
|--------------------|----------------------------------------|
| Metal colour       | Black                                  |
| Lampshade material | Glass                                  |
|                    | Colourless                             |
| Switching on       | Switch in the wall                     |
|                    |                                        |
| LOGISTICS          |                                        |
| Packaging          | a collective carton according to order |
|                    | individual carton                      |