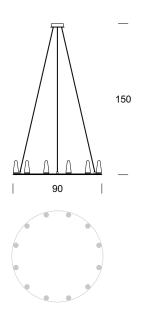

## **TECHNICAL DATA**

| Number of light sources      | 12                   |
|------------------------------|----------------------|
| Voltage                      | 230 V                |
| Source of light              | Recommended: 12 x G9 |
| Optics                       | S                    |
| Light color                  | -                    |
| Protection class - selection |                      |
| Degree of protection         | IP20                 |
| CE 🌃 🖶                       | Yes                  |
| Mounting                     | On the ceiling       |