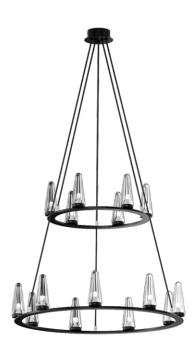

# CHANDELIER PIETRO 9+6

## **PRODUCT DESCRIPTION**

MISTRAL series are luminaires with multiple light sources that have been designed for prestigious, modern interiors. Chandeliers have frames made of stainless steel and are intended for public spaces, a theater foyers and modern churches. The simplicity of implementation as well as the stellate, even distribution of lamps gives the interior a harmonious accent which is additionally highlighted by glass bowls dispersing the light.

### **MATERIAL - FINISH - VARIANTS**

| Body material      | Metal              |            |
|--------------------|--------------------|------------|
| Metal colour       |                    | Black      |
| Lampshade material | Glass              |            |
|                    |                    | Colourless |
| Switching on       | Switch in the wall |            |
|                    |                    |            |