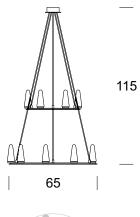

## **TECHNICAL DATA**

| Number of light sources      | 15                   |
|------------------------------|----------------------|
| Voltage                      | 230 V                |
| Source of light              | Recommended: 15 x G9 |
| Optics                       | S                    |
| Light color                  | -                    |
| Protection class - selection |                      |
| Degree of protection         | IP20                 |
| CE ▼ ⊕                       | Yes                  |
| Mounting                     | On the ceiling       |