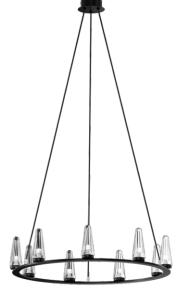

## CHANDELIER PIETRO 9

## **PRODUCT DESCRIPTION**

MISTRAL series are luminaires with multiple light sources that have been designed for prestigious, modern interiors. Chandeliers have frames made of stainless steel and are intended for public spaces, a theater foyers and modern churches. The simplicity of implementation as well as the stellate, even distribution of lamps gives the interior a harmonious accent which is additionally highlighted by glass bowls dispersing the light.