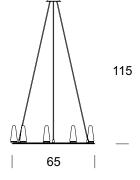

## **TECHNICAL DATA**

| Number of light sources      | 9                   |  |
|------------------------------|---------------------|--|
| Voltage                      | 230 V               |  |
| Source of light              | Recommended: 9 x G9 |  |
| Optics                       | S                   |  |
| Light color                  | -                   |  |
| Protection class - selection | Ι                   |  |
| Degree of protection         | IP20                |  |
| CE 🐺 🕀                       | Yes                 |  |
| Mounting                     | On the ceiling      |  |