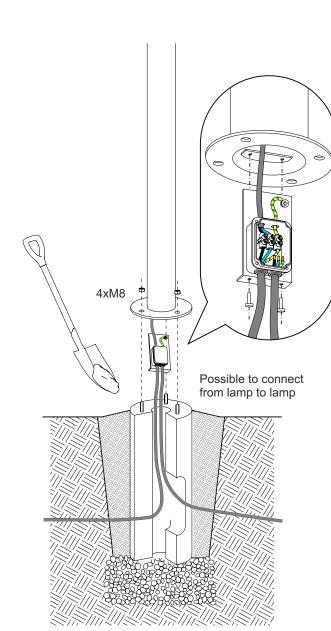

## **INSTALLATION GUIDE**

- 1. Place the foundation (F) down on a gravel bedding so that the installation plane is slightly above ground level.
- 2. Draw the electrical cable beyond the foundation leaving the appropriate reserve for
- 3. Cover the foundation with soil, tamping down each laver firmly.
- 4. Connect the fixture cable with the boom (lantern) cable using a connector. Power and grounding cables in accordance with markings.
- 5. Once connected, insert the connector into the fixture mounting bracket.
- 6. Place the fixture on the top of the pole or
- 7. Firmly tighten the tightening screws.
- 8. Connect the electrical cables in the installation box according to the markings.

yellow/green - earth, blue - lead (neutral), brown/black - live.

- 9. After connecting, insert the installation box into the pole column.
- 10. Place the pole base on the foundation bolts and screw in the M-8 mounting nuts tightening them firmly.
- 11. If it is necessary to replace the fixture power supply, unscrew the upper cover to gain access to the equipment compartment.