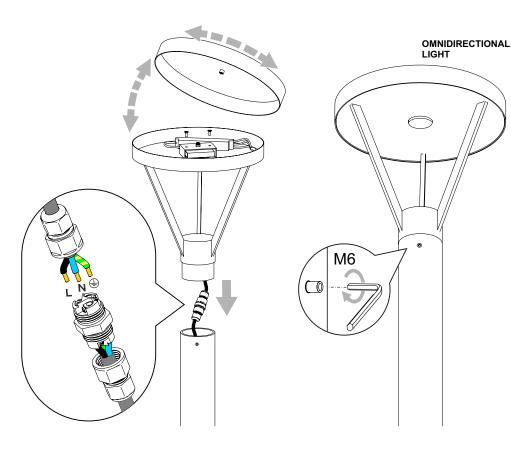

## **INSTALLATION GUIDE**

- 1. Place the foundation (F) down on a gravel bedding so that the installation plane is slightly above ground level.
- 2. Draw the electrical cable beyond the foundation leaving the appropriate reserve for
- 3. Cover the foundation with soil, tamping down each laver firmly.
- 4. Connect the fixture cable with the boom (lantern) cable using a connector. Power and grounding cables in accordance with markings.
- 5. Once connected, insert the connector into the fixture mounting bracket.
- 6. Place the fixture on the top of the pole or
- 7. Firmly tighten the tightening screws.
- 8. Connect the electrical cables in the installation box according to the markings.

yellow/green - earth, blue - lead (neutral), brown/black - live.

- 9. After connecting, insert the installation box into the pole column.
- 10. Place the pole base on the foundation bolts and screw in the M-8 mounting nuts tightening them firmly.
- 11. If it is necessary to replace the fixture power supply, unscrew the upper cover to gain access to the equipment compartment.

- 1. Switch off the electric energy before installing the fixture.
- 2. Install according to the manufacturer's guidelines. If in doubt consult a qualified
- 3. The product can be connected to a network which meets the energy quality standards defined by the law.