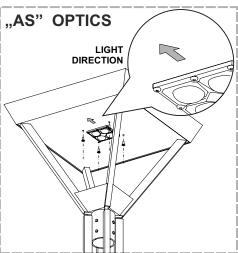

## INSTALLATION GUIDE

- Place the foundation (F) down on a gravel bedding so that the installation plane is slightly above ground level.
- Draw the electrical cable beyond the foundation leaving the appropriate reserve for connection.
- Cover the foundation with soil, tamping down each layer firmly.
- Connect the fixture cable with the boom (lantern) cable using a connector. Power and grounding cables in accordance with markings.
- 5. Once connected, insert the connector into the fixture mounting bracket.
- Place the fixture on the top of the pole or boom (in the case of "AS" optics, position the fixture so that the arrow points towards the illuminated surface).
- 7. Firmly tighten the tightening screws.
- Place the pole base on the foundation bolts and screw in the M-14 mounting nuts tightening them firmly.
- Connect the electrical cables to the connecting board and the grounding wire according to markings.