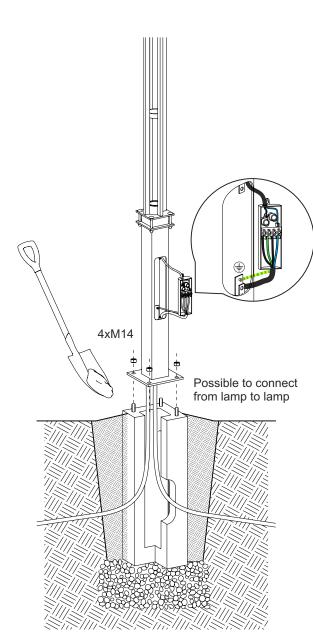

## INSTALLATION GUIDE

- Place the foundation (F) down on a gravel bedding so that the installation plane is slightly above ground level.
- Draw the electrical cable beyond the foundation leaving the appropriate reserve for connection.
- Cover the foundation with soil, tamping down each layer firmly.
- Connect the fixture cable with the boom (lantern) cable using a connector. Power and grounding cables in accordance with markings.
- 5. Once connected, insert the connector into the fixture mounting bracket.
- Place the fixture on the top of the pole or boom (in the case of "AS" optics, position the fixture so that the arrow points towards the illuminated surface).
- 7. Firmly tighten the tightening screws.
- Place the pole base on the foundation bolts and screw in the M-14 mounting nuts tightening them firmly.
- Connect the electrical cables to the connecting board and the grounding wire according to markings.

yellow/green - earth, blue - lead (neutral), brown/black - live,

- 10. After connecting, insert the connecting board into the column and attach it to the pole.
- 11. If it is necessary to replace the fixture power supply, unscrew the screws securing the upper cover to gain access to the equipment compartment.