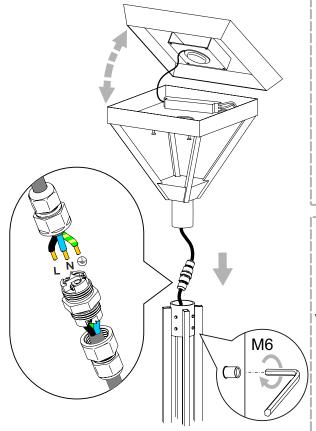

## INSTALLATION GUIDE

- Place the foundation (F) down on a gravel bedding so that the installation plane is slightly above ground level.
- Draw the electrical cable beyond the foundation leaving the appropriate reserve for connection.
- Cover the foundation with soil, tamping down each layer firmly.
- Connect the fixture cable with the boom (lantern) cable using a connector. Power and grounding cables in accordance with markings.
- 5. Once connected, insert the connector into the fixture mounting bracket.
- Place the fixture on the top of the pole or boom (in the case of "AS" optics, position the fixture so that the arrow points towards the illuminated surface).
- 7. Firmly tighten the tightening screws.
- Place the pole base on the foundation bolts and screw in the M-14 mounting nuts tightening them firmly.
- Connect the electrical cables to the connecting board and the grounding wire according to markings.

yellow/green - earth, blue - lead (neutral), brown/black - live,

- 10. After connecting, insert the connecting board into the column and attach it to the pole.
- 11. If it is necessary to replace the fixture power supply, unscrew the screws securing the upper cover to gain access to the equipment compartment.