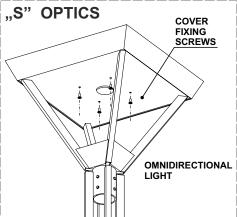

## INSTALLATION GUIDE

- Place the foundation (F) down on a gravel bedding so that the installation plane is slightly above ground level.
- Draw the electrical cable beyond the foundation leaving the appropriate reserve for connection.
- Cover the foundation with soil, tamping down each layer firmly.
- Connect the fixture cable with the boom (lantern) cable using a connector. Power and grounding cables in accordance with markings.
- 5. Once connected, insert the connector into the fixture mounting bracket.
- Place the fixture on the top of the pole or boom (in the case of "AS" optics, position the fixture so that the arrow points towards the illuminated surface).
- 7. Firmly tighten the tightening screws.
- Place the pole base on the foundation bolts and screw in the M-14 mounting nuts tightening them firmly.
- Connect the electrical cables to the connecting board and the grounding wire according to markings.