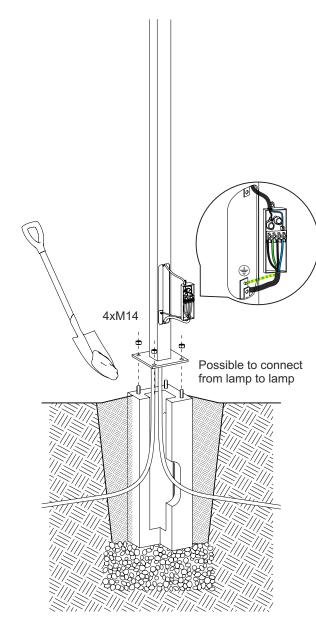

## **INSTALLATION GUIDE**

- 1. Place the foundation (F) down on a gravel bedding so that the installation plane is slightly above ground level.
- 2. Draw the electrical cable beyond the foundation leaving the appropriate reserve for
- 3. Cover the foundation with soil, tamping down each layer firmly.
- 4. Connect the fixture cable with the boom (lantern) cable using a connector. Power and grounding cables in accordance with markings.
- 5. Once connected, insert the connector into the fixture mounting bracket.
- 6. Place the fixture on the top of the pole or boom (in the case of "AS" optics, position the fixture so that the arrow points towards the illuminated surface).
- 7. Firmly tighten the tightening screws.
- 8. Place the pole base on the foundation bolts and screw in the M-14 mounting nuts tightening them firmly.
- 9. Connect the electrical cables to the connecting board and the grounding wire according to markings.

yellow/green - earth, blue - lead (neutral), brown/black - live,

- 10. After connecting, insert the connecting board into the column and attach it to the pole.
- 11. If it is necessary to replace the fixture power supply, unscrew the screws securing the upper cover to gain access to the equipment compartment.