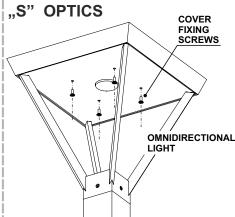

## **INSTALLATION GUIDE**

- 1. Place the foundation (F) down on a gravel bedding so that the installation plane is slightly above ground level.
- 2. Draw the electrical cable beyond the foundation leaving the appropriate reserve for
- 3. Cover the foundation with soil, tamping down each layer firmly.
- 4. Connect the fixture cable with the boom (lantern) cable using a connector. Power and grounding cables in accordance with markings.
- 5. Once connected, insert the connector into the fixture mounting bracket.
- 6. Place the fixture on the top of the pole or boom (in the case of "AS" optics, position the fixture so that the arrow points towards the illuminated surface).
- 7. Firmly tighten the tightening screws.
- 8. Place the pole base on the foundation bolts and screw in the M-14 mounting nuts tightening them firmly.
- 9. Connect the electrical cables to the connecting board and the grounding wire according to markings.