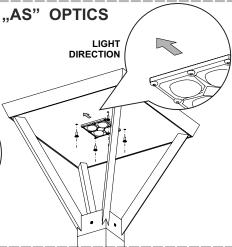

## **INSTALLATION GUIDE**

- 1. Place the foundation (F) down on a gravel bedding so that the installation plane is slightly above ground level.
- 2. Draw the electrical cable beyond the foundation leaving the appropriate reserve for
- 3. Cover the foundation with soil, tamping down each layer firmly.
- 4. Connect the fixture cable with the boom (lantern) cable using a connector. Power and grounding cables in accordance with markings.
- 5. Once connected, insert the connector into the fixture mounting bracket.
- 6. Place the fixture on the top of the pole or boom (in the case of "AS" optics, position the fixture so that the arrow points towards the illuminated surface).
- 7. Firmly tighten the tightening screws.
- 8. Place the pole base on the foundation bolts and screw in the M-14 mounting nuts tightening them firmly.
- 9. Connect the electrical cables to the connecting board and the grounding wire according to markings.