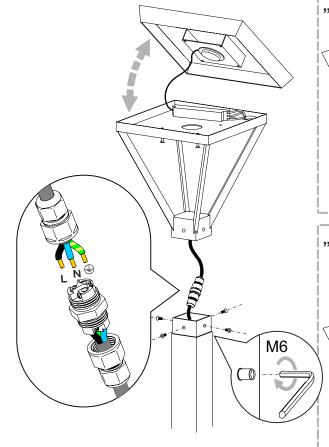

## **INSTALLATION GUIDE**

- 1. Place the foundation (F) down on a gravel bedding so that the installation plane is slightly above ground level.
- 2. Draw the electrical cable beyond the foundation leaving the appropriate reserve for
- 3. Cover the foundation with soil, tamping down each layer firmly.
- 4. Connect the fixture cable with the boom (lantern) cable using a connector. Power and grounding cables in accordance with markings.
- 5. Once connected, insert the connector into the fixture mounting bracket.
- 6. Place the fixture on the top of the pole or boom (in the case of "AS" optics, position the fixture so that the arrow points towards the illuminated surface).
- 7. Firmly tighten the tightening screws.
- 8. Place the pole base on the foundation bolts and screw in the M-14 mounting nuts tightening them firmly.
- 9. Connect the electrical cables to the connecting board and the grounding wire according to markings.

yellow/green - earth, blue - lead (neutral), brown/black - live,

- 10. After connecting, insert the connecting board into the column and attach it to the pole.
- 11. If it is necessary to replace the fixture power supply, unscrew the screws securing the upper cover to gain access to the equipment compartment.