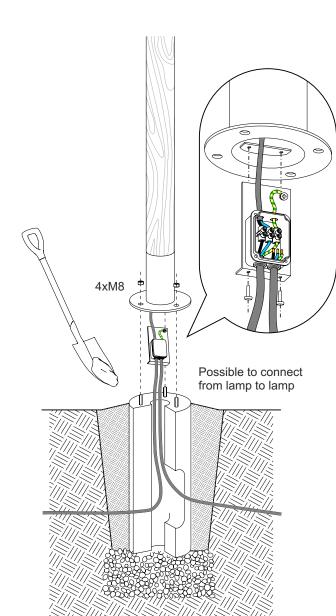

## **INSTALLATION GUIDE**

- 1. Place the foundation (F) down on a gravel bedding so that the installation plane is slightly above ground level.
- 2. Draw the electrical cable beyond the foundation leaving the appropriate reserve for
- 3. Cover the foundation with soil, tamping down each laver firmly.
- 4. Connect the fixture cable with the boom (lantern) cable using a connector. Power and grounding cables in accordance with markings.
- 5. Once connected, insert the connector into the fixture mounting bracket.
- 6. Place the fixture on the top of the pole or
- 7. Firmly tighten the tightening screws.
- 8. Connect the electrical cables in the installation box according to the markings.

yellow/green - earth, blue - lead (neutral), brown/black - live.

- 9. After connecting, insert the installation box into the pole column.
- 10. Place the pole base on the foundation bolts and screw in the M-8 mounting nuts tightening them firmly.
- 11. If it is necessary to replace the fixture power supply, unscrew the upper cover to gain access to the equipment compartment.