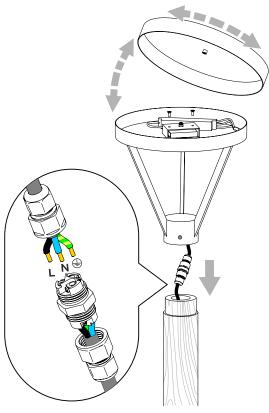

## **INSTALLATION GUIDE**

- 1. Place the foundation (F) down on a gravel bedding so that the installation plane is slightly above ground level.
- 2. Draw the electrical cable beyond the foundation leaving the appropriate reserve for
- 3. Cover the foundation with soil, tamping down each laver firmly.
- 4. Connect the fixture cable with the boom (lantern) cable using a connector. Power and grounding cables in accordance with markings.
- 5. Once connected, insert the connector into the fixture mounting bracket.
- 6. Place the fixture on the top of the pole or
- 7. Firmly tighten the tightening screws.
- 8. Connect the electrical cables in the installation box according to the markings.

yellow/green - earth, blue - lead (neutral), brown/black - live.

- 9. After connecting, insert the installation box into the pole column.
- 10. Place the pole base on the foundation bolts and screw in the M-8 mounting nuts tightening them firmly.
- 11. If it is necessary to replace the fixture power supply, unscrew the upper cover to gain access to the equipment compartment.