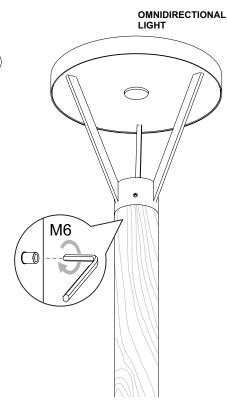

## **INSTALLATION GUIDE**

- 1. Place the foundation (F) down on a gravel bedding so that the installation plane is slightly above ground level.
- 2. Draw the electrical cable beyond the foundation leaving the appropriate reserve for
- 3. Cover the foundation with soil, tamping down each laver firmly.
- 4. Connect the fixture cable with the boom (lantern) cable using a connector. Power and grounding cables in accordance with markings.
- 5. Once connected, insert the connector into the fixture mounting bracket.
- 6. Place the fixture on the top of the pole or
- 7. Firmly tighten the tightening screws.
- 8. Connect the electrical cables in the installation box according to the markings.

yellow/green - earth, blue - lead (neutral), brown/black - live.

- 9. After connecting, insert the installation box into the pole column.
- 10. Place the pole base on the foundation bolts and screw in the M-8 mounting nuts tightening them firmly.
- 11. If it is necessary to replace the fixture power supply, unscrew the upper cover to gain access to the equipment compartment.