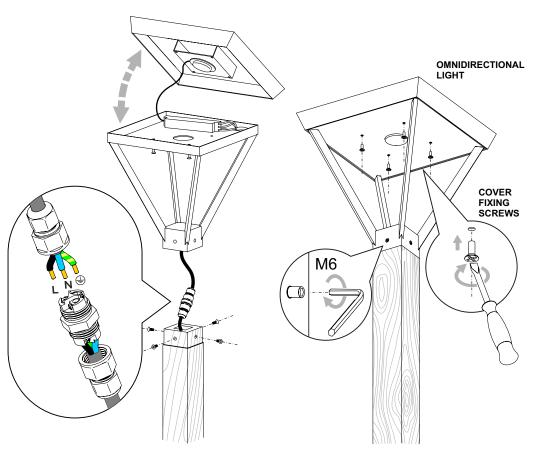

## **INSTALLATION GUIDE**

- 1. Place the foundation (F) down on a gravel bedding so that the installation plane is slightly above ground level.
- 2. Draw the electrical cable beyond the foundation leaving the appropriate reserve for
- 3. Cover the foundation with soil, tamping down each laver firmly.
- 4. Connect the fixture cable with the boom (lantern) cable using a connector. Power and grounding cables in accordance with markings.
- 5. Once connected, insert the connector into the fixture mounting bracket.
- 6. Place the fixture on the top of the pole or
- 7. Firmly tighten the tightening screws.
- 8. Connect the electrical cables in the installation box according to the markings.

yellow/green - earth, blue - lead (neutral), brown/black - live.

- 9. After connecting, insert the installation box into the pole column.
- 10. Place the pole base on the foundation bolts and screw in the M-8 mounting nuts tightening them firmly.
- 11. If it is necessary to replace the fixture power supply, unscrew the screws securing the upper cover to gain access to the equipment compartment.

## WARRANTY

- 1. The manufacturer gives the 36 month warranty for this product, beginning from the date of purchase.
- 2. The warranty does not include mechanical damage (incl. cracks, scratches, bends, etc.) as well as other damages installation or use of
- 3. In case of reclamation, please attach the bill of sale.