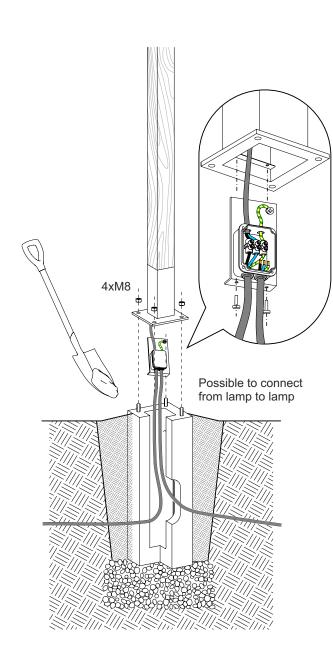

## **INSTALLATION GUIDE**

- 1. Place the foundation (F) down on a gravel bedding so that the installation plane is slightly above ground level.
- 2. Draw the electrical cable beyond the foundation leaving the appropriate reserve for
- 3. Cover the foundation with soil, tamping down each laver firmly.
- 4. Connect the fixture cable with the boom (lantern) cable using a connector. Power and grounding cables in accordance with markings.
- 5. Once connected, insert the connector into the fixture mounting bracket.
- 6. Place the fixture on the top of the pole or
- 7. Firmly tighten the tightening screws.
- 8. Connect the electrical cables in the installation box according to the markings.

yellow/green - earth, blue - lead (neutral), brown/black - live.

- 9. After connecting, insert the installation box into the pole column.
- 10. Place the pole base on the foundation bolts and screw in the M-8 mounting nuts tightening them firmly.
- 11. If it is necessary to replace the fixture power supply, unscrew the screws securing the upper cover to gain access to the equipment compartment.

- 1. Switch off the electric energy before installing the fixture.
- 2. Install according to the manufacturer's guidelines. If in doubt consult a qualified
- 3. The product can be connected to a network which meets the energy quality standards defined by the law.

## **INSTRUCTIONS FOR USE**

- 1. This fixture is to be used only according to its purpose.
- 2. Follow the above instructions for the
- 3. The manufacturer will not accept liability for injury or any damage resulting from incorrect installation or use of this product.
- 4. Do not use light source other than indicated on the product. Do not exceed the maximum power indicated.