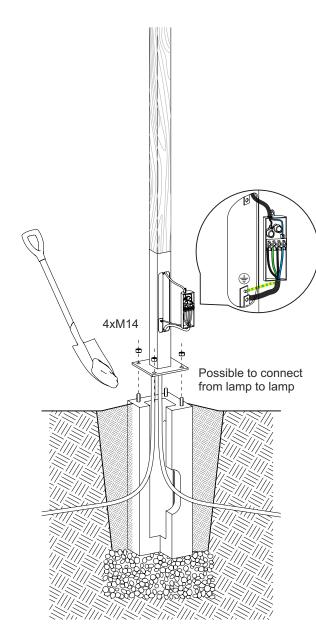

## **INSTALLATION GUIDE**

- 1. Place the foundation (F) down on a gravel bedding so that the installation plane is slightly above ground level.
- 2. Draw the electrical cable beyond the foundation leaving the appropriate reserve for
- 3. Cover the foundation with soil, tamping down each layer firmly.
- 4. Connect the fixture cable with the boom (lantern) cable using a connector. Power and grounding cables in accordance with markings.
- 5. Once connected, insert the connector into the fixture mounting bracket.
- 6. Place the fixture on the top of the pole or boom (in the case of "AS" optics, position the fixture so that the arrow points towards the illuminated surface).
- 7. Firmly tighten the tightening screws.
- 8. Place the pole base on the foundation bolts and screw in the M-14 mounting nuts tightening them firmly.
- 9. Connect the electrical cables to the connecting board and the grounding wire according to markings.

yellow/green - earth, blue - lead (neutral), brown/black - live,

- 10. After connecting, insert the connecting board into the column and attach it to the pole.
- 11. If it is necessary to replace the fixture power supply, unscrew the screws securing the upper cover to gain access to the equipment compartment.