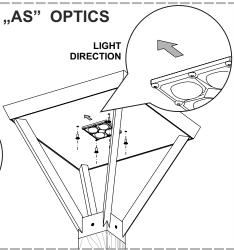

## **INSTALLATION GUIDE**

- 1. Place the foundation (F) down on a gravel bedding so that the installation plane is slightly above ground level.
- 2. Draw the electrical cable beyond the foundation leaving the appropriate reserve for
- 3. Cover the foundation with soil, tamping down each layer firmly.
- 4. Connect the fixture cable with the boom (lantern) cable using a connector. Power and grounding cables in accordance with markings.
- 5. Once connected, insert the connector into the fixture mounting bracket.
- 6. Place the fixture on the top of the pole or boom (in the case of "AS" optics, position the fixture so that the arrow points towards the illuminated surface).
- 7. Firmly tighten the tightening screws.
- 8. Place the pole base on the foundation bolts and screw in the M-14 mounting nuts tightening them firmly.
- 9. Connect the electrical cables to the connecting board and the grounding wire according to markings.