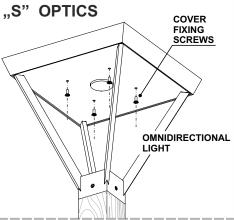

## **INSTALLATION GUIDE**

- 1. Place the foundation (F) down on a gravel bedding so that the installation plane is slightly above ground level.
- 2. Draw the electrical cable beyond the foundation leaving the appropriate reserve for
- 3. Cover the foundation with soil, tamping down each layer firmly.
- 4. Connect the fixture cable with the boom (lantern) cable using a connector. Power and grounding cables in accordance with markings.
- 5. Once connected, insert the connector into the fixture mounting bracket.
- 6. Place the fixture on the top of the pole or boom (in the case of "AS" optics, position the fixture so that the arrow points towards the illuminated surface).
- 7. Firmly tighten the tightening screws.
- 8. Place the pole base on the foundation bolts and screw in the M-14 mounting nuts tightening them firmly.
- 9. Connect the electrical cables to the connecting board and the grounding wire according to markings.