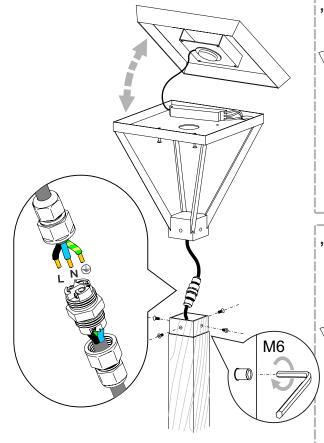

## **INSTALLATION GUIDE**

- 1. Place the foundation (F) down on a gravel bedding so that the installation plane is slightly above ground level.
- 2. Draw the electrical cable beyond the foundation leaving the appropriate reserve for
- 3. Cover the foundation with soil, tamping down each layer firmly.
- 4. Connect the fixture cable with the boom (lantern) cable using a connector. Power and grounding cables in accordance with markings.
- 5. Once connected, insert the connector into the fixture mounting bracket.
- 6. Place the fixture on the top of the pole or boom (in the case of "AS" optics, position the fixture so that the arrow points towards the illuminated surface).
- 7. Firmly tighten the tightening screws.
- 8. Place the pole base on the foundation bolts and screw in the M-14 mounting nuts tightening them firmly.
- 9. Connect the electrical cables to the connecting board and the grounding wire according to markings.

yellow/green - earth, blue - lead (neutral), brown/black - live,

- 10. After connecting, insert the connecting board into the column and attach it to the pole.
- 11. If it is necessary to replace the fixture power supply, unscrew the screws securing the upper cover to gain access to the equipment compartment.